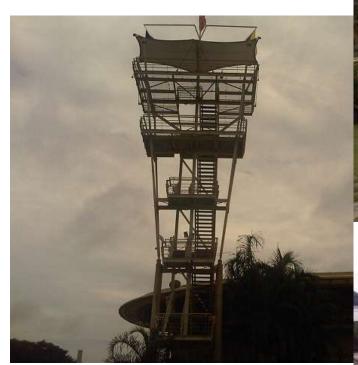

#### **IWWF AAO CONFEDERATION**

for a venue change to

**KELAB TASIK PUTRAJAYA** 

Impressive Waterski & Wakeboard Venue with no vertical walls on the water edges means much less rollers and back wash

Kelab Tasik's Club House & Control Tower