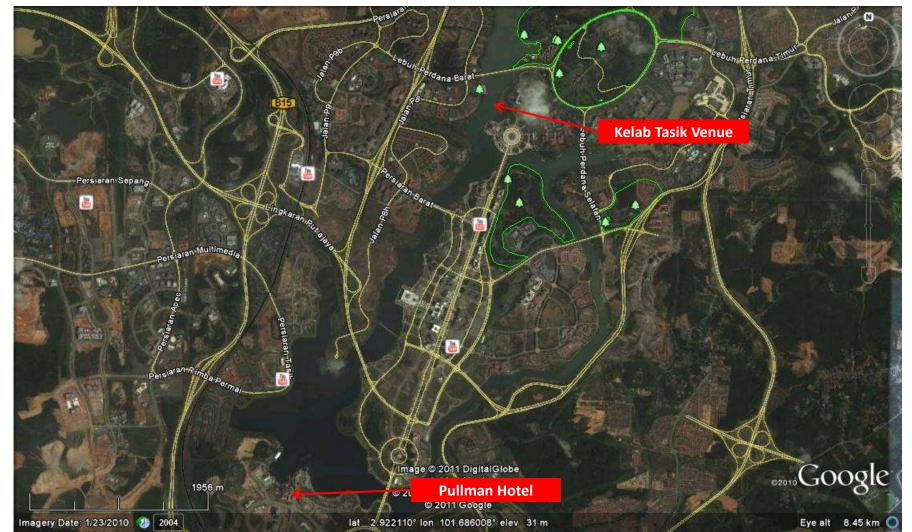

#### **IWWF AAO CONFEDERATION**

for a venue change to

**KELAB TASIK PUTRAJAYA** 

Impressive Waterski & Wakeboard Venue with no vertical walls on the water edges means much less rollers and back wash

Kelab Tasik's Club House & Control Tower