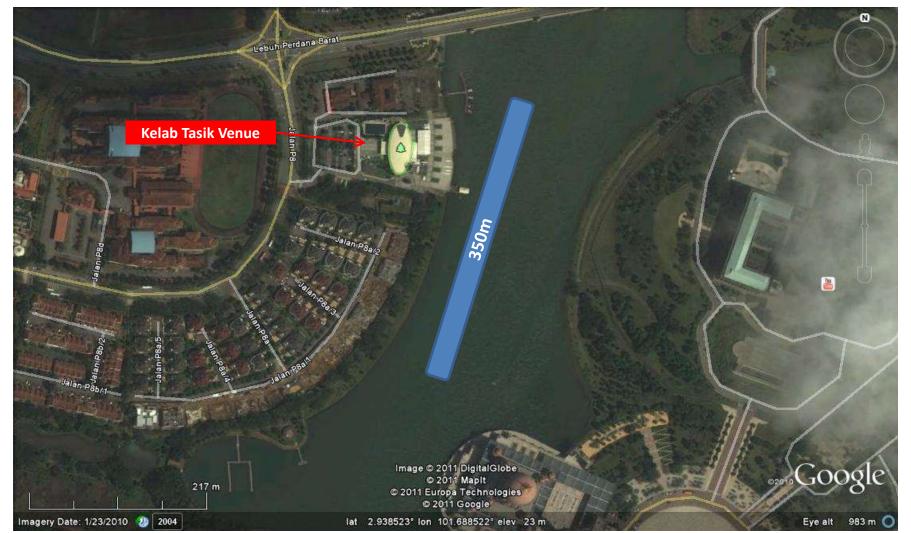

#### **IWWF AAO CONFEDERATION**

for a venue change to

**KELAB TASIK PUTRAJAYA** 

Impressive Waterski & Wakeboard Venue with no vertical walls on the water edges means much less rollers and back wash

Kelab Tasik's Club House & Control Tower