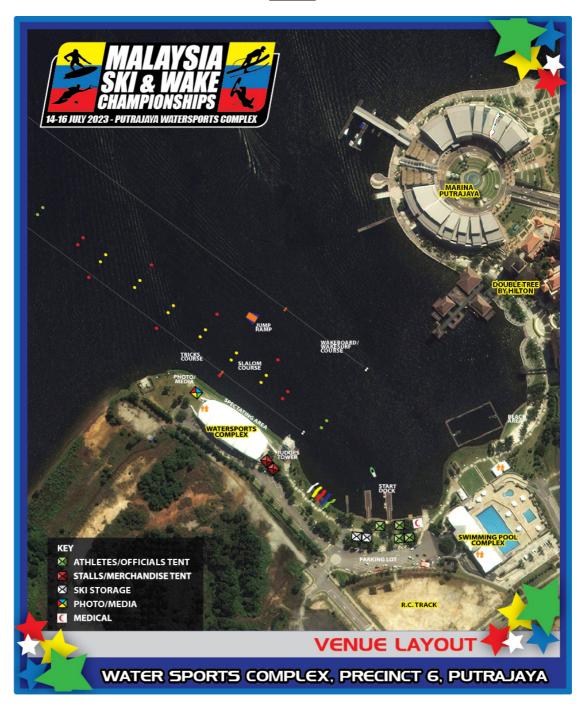

# **VENUE**

Putrajaya Waterski School site office: Waterski counter, Marina Putrajaya an P5/5 Presint 5 62200 Putrajaya, Malaysia

No. 1, Jalan P5/5, Presint 5, 62200 Putrajaya, Malaysia H/P: +6012 387 7115, Tel/Fax: +603-8322 6623